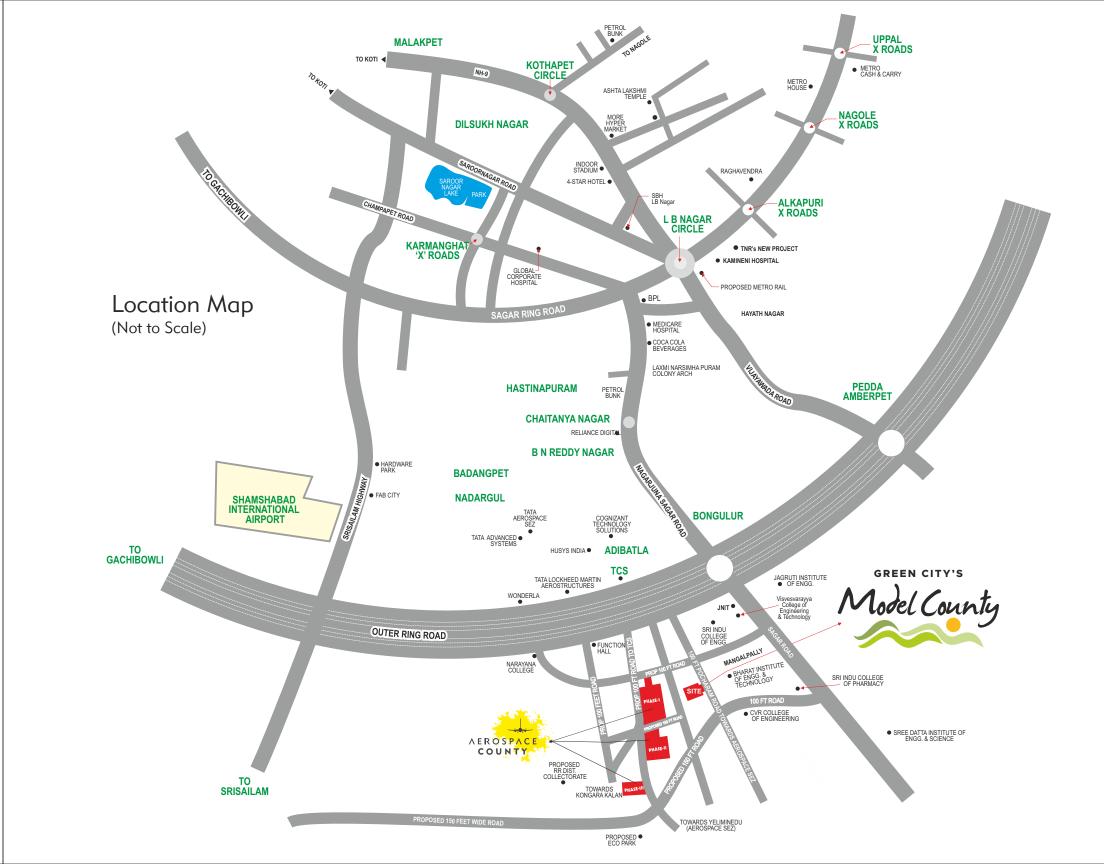

### APPROXIMATE DRIVING TIME FROM SITE

Outer Ring Road - 5 Minutes Nagarjuna Sagar Road - 2 Minutes TCS Adibatla - 7 Minutes Ibrahimpatnam - 10 Minutes Wonderla Amusement Park - 10 Minutes RR District Collectorate, Kongara Kalan - 10 Minutes Fab City - 12 Minutes - 15 Minutes LB Nagar Circle RGI Airport -15 Minutes

### AN ADDRESS EMBEDDED WITH FUTURE!

A plot in Model County is a million possibilities indeed. Build a home and live happily. Send your children to corporate schools nearby or Engineering colleges around. The arrival of Collectorate of Rangareddy District is a prognosis of coming grand events. Work in one of those MNCs in Adibatla and shop in Malls of Ibrahimpatnam which are 10-minute drive from your home. Rural charm, corporate work life and a peaceful living in Model County let you realize your life fully. The decision is yours to make right now!